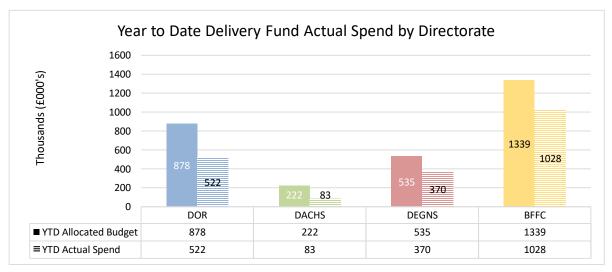

achieved |

The below graphs shows the outstanding 2020-21 and prior year savings programme.

This totals £15.344m for the overall council.



The graph below shows the 2020-21 RAGB rating per directorate as at December 2020 and the percentage per area.



Savings



The graph below shows the 2022-23 RAGB rating per directorate as at and the percentage per area.



## Delivery Fund 2020-2021 - End of December 2020

There are currently 46 approved Delivery Fund schemes being monitored across DACHS, DEGNS, DOR and BFFC. The graph below shows the current 2020-21 forecast spend compared to the budget of the Delivery Fund per directorate.



The graph below shows the 2020-21 Year to Date actual spend compared to the Year to Date budget of the Delivery Fund per directorate as of December 2020.



The graph below shows the current 2021-22 forecast spend compared to the budget of the Delivery Fund per directorate.



# List of Savings within 2020-21

| SAVINGS PROPOSAL                                                             | Current Year Savings (£000s) |       |       |       |       |
|------------------------------------------------------------------------------|------------------------------|-------|-------|-------|-------|
| Directorate of Adults Care and Health Services                               | RED                          | AMBER | GREEN | BLUE  | TOTAL |
| Extension of Front Door Project; Stretch for Front Door Project              | 0                            | 50    | 0     | 0     | 50    |
| Reducing Adult Social Care contracts spend (Commissioning Deliver