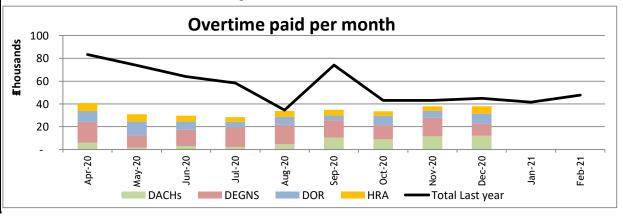

| mber 2020 |
|-------------|---------------|-----------|
| DACHs       | £             | 12,056    |
| DEGNS       | £             | 10,813    |
| DOR         | £             | 8,492     |
| HRA         | £             | 6,464     |
| Total       | £             | 37,825    |

| Actu<br>2020 | al to Date<br>0-21 |
|--------------|--------------------|
| £            | 60,908             |
| £            | 131,931            |
| £            | 67,707             |
| £            | 47,126             |
| £            | 307,672            |

Redundancy expenditure will either be funded through the capitalisation directive if the redundancy relates to transformation or through use of the redundancy revenue reserve. Currently 1 redundancy charge has been reflected in the Period 9 monitoring.



## Savings 2020-2021 - End of December 2020

| Project delayed or unachievable and needs reviewing as part of MTFS       |
|---------------------------------------------------------------------------|
| Project has some issues or is at risk                                     |
| Project is progressing on track                                           |
| Project has been delivered and saving/income generation has been achieved |

The below graphs shows the outstanding 2020-21 and prior year savings programme.

This totals £15.344m for the overall council.



The graph below shows the 2020-21 RAGB rating per directorate as at December 2020 and the percentage per area.



Savings



The graph below shows the 2022-23 RAGB rating per directorate as at and the percentage per area.



## Del