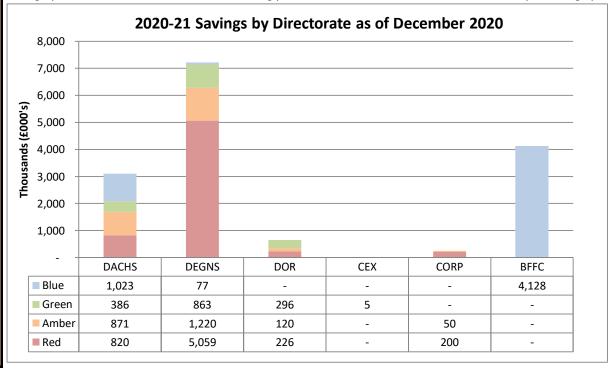

h use of the redundancy revenue reserve. Currently 1 redundancy charge has been reflected in the Period 9 monitoring.



## Savings 2020-2021 - End of December 2020

| Project delayed or unachievable and needs reviewing as part of MTFS       |
|---------------------------------------------------------------------------|
| Project has some issues or is at risk                                     |
| Project is progressing on track                                           |
| Project has been delivered and saving/income generation has been achieved |

The below graphs shows the outstanding 2020-21 and prior year savings programme.

This totals £15.344m for the overall council.



The graph below shows the 2020-21 RAGB rating per directorate as at December 2020 and the percentage per area.



Savings



The graph below shows the 2022-23 RAGB rating per directorate as at and the percentage per area.



## Delivery Fund 2020-2021 - End of December 2020

There are currently 46 approved Delivery Fund schemes being monitored across DACHS, DEGNS, DOR and BFFC. The graph below shows the current 2020-21 forecast spend compared to the budget of the Delivery Fund per directorate.



The graph below shows the 2020-21 Year to Date actual spend compared to the Year to Date budget of the Delivery Fund per directorate as of December 2020.



The graph below shows the current 2021-22 forecast spend compared to the budget of the Delivery Fund per directorate.



# List of Savings within 2020-21

| SAVINGS PROPOSAL                                                             | Current Year Savi