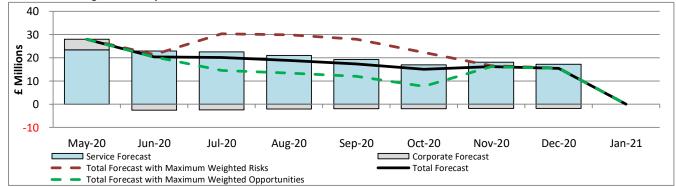

# MONTHLY FINANCIAL REPORT

# End of December 2020

| CONTENTS                                                                                           | Page No:       |
|----------------------------------------------------------------------------------------------------|----------------|
| Revenue Position and Forecast - General Fund [GF]                                                  | 2              |
| Revenue Position and Forecast - Directorate of Adult Social Care and Health Services [DACHS]       | 3              |
| Revenue Position and Forecast - Directorate of Economic Growth<br>E Neighbourhood Services [DEGNS] | 4              |
| Revenue Position and Forecast - Directorate of Resources [DOR]                                     | 5              |
| Revenue Position and Forecast - Chief Executive                                                    | 6              |
| General Fund Revenue Forecast and Savings Trends                                                   | 7              |
| Revenue Position and Forecast - Housing Revenue Account [HRA]                                      | 9              |
| Capital Programme - General Fund & HRA                                                             | 10             |
| Other Details                                                                                      |                |
| <ul><li>Agency and Overtime Review</li><li>Delivery Fund Summary</li><li>Savings Summary</li></ul> | 14<br>15<br>16 |
| For further information regarding this report, please contact:                                     |                |
| Peter Robinson                                                                                     |                |