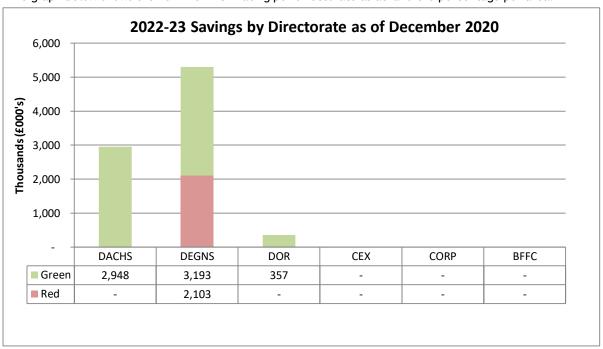

oring.



## Savings 2020-2021 - End of December 2020

| Project delayed or unachievable and needs reviewing as part of MTFS       |
|---------------------------------------------------------------------------|
| Project has some issues or is at risk                                     |
| Project is progressing on track                                           |
| Project has been delivered and saving/income generation has been achieved |

The below graphs shows the outstanding 2020-21 and prior year savings programme.

This totals £15.344m for the overall council.



The graph below shows the 2020-21 RAGB rating per directorate as at December 2020 and the percentage per area.



Savings



The graph below shows the 2022-23 RAGB rating per directorate as at and the percentage per area.



## Delivery Fund 2020-2021 - End of December 2020

There are currently 46 approved Delivery Fund schemes being monitored across DACHS, DEGNS, DOR and BFFC. The graph below shows the current 2020-21 forecast spend compared to the budget of the Delivery Fund per directorate.



The graph below shows the 2020-21 Year to Date actual spend compared to the Year to Date budget of the Delivery Fund per directorate as of December 2020.



The graph below shows the current 2021-22 forecast spend compared to the budget of the Delivery Fund per directorate.



# List of Savings within 2020-21

| SAVINGS PROPOSAL                                                             | Current Year Savings (£000s) |       |       |       |       |
|----------------------------------------------------------------