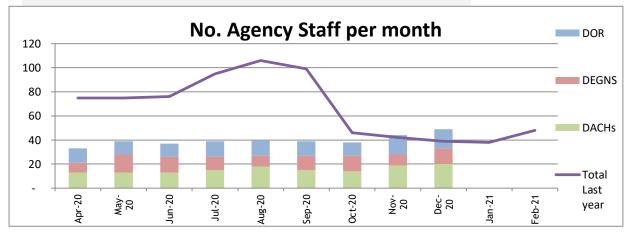

rectorate per quarter (£000s)

|             |                 |       | <u> </u> |       |                 |     |     |    |
|-------------|-----------------|-------|----------|-------|-----------------|-----|-----|----|
|             | 2019-20 (£000s) |       |          |       | 2020-21 (£000s) |     |     |    |
| Directorate | Q1              | Q2    | Q3       | Q4    | Q1              | Q2  | Q3  | Q4 |
| DACHs       | 344             | 394   | 410      | 437   | 356             | 344 | 323 |    |
| DEGNS       | 312             | 403   | 391      | 364   | 271             | 300 | 279 |    |
| DOR         | 314             | 447   | 231      | 233   | 230             | 315 | 232 |    |
| Total       | 969             | 1,244 | 1,032    | 1,034 | 857             | 959 | 834 |    |



Redundancies within 2020-2021

| Directorate | Red | dundancies<br>Costs | No. of Redundancies |
|-------------|-----|---------------------|---------------------|
| DACHS       | £   | 50,706              | 2                   |
| DEGNS       | £   | 8,542               | 2                   |
| DOR         | £   | 94,222              | 2                   |
| HRA         | £   | -                   | 0                   |
| Total       | £   | 153,469             | 6                   |

Overtime paid by directorate 2020-21

| Directorate | Decer<br>Only | mber 2020 |
|-------------|---------------|-----------|
| DACHs       | £             | 12,056    |
| DEGNS       | £             | 10,813    |
| DOR         | £             | 8,492     |
| HRA         | £             | 6,464     |
|