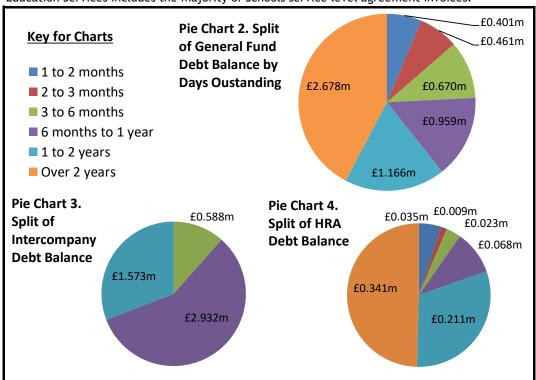

| 327                            | (388)                             |
| Grand Total                            | 34,974                          | 36,507                         | 18,368                         | (18,138)                          |

#### Debt Performance - End of December 2020

The pie chart below shows the sundry debt as at the end of Period 9 (in excess of 30 days old) to total £6.336m compared to £7.568m at the end of Period 8.



Note: Community Care includes Adult Client debt and invoices relating to NHS/CCG. As of Period 9, debt totalling £419k has been secured against properties, however there is no guarantee that 100% of this is recovered upon sale of the property. Education Services includes the majority of Schools service level agreement invoices.



Debt over 6 months old has decreased by £0.266m to £4.803m since the end of Period 8. Chasing these oustanding debts is being prioritised.



## Agency and Staffing - End of December

Agency contracts with the council as at the end of Period 9.

Number of agency workers by directorate

| Number of agency workers by uneccorate |              |              |  |  |  |  |
|----------------------------------------|--------------|--------------|--|--|--|--|
|                                        | Number of    | Number of    |  |  |  |  |
| Directorate                            | Agency Staff | Agency Staff |  |  |  |  |
|                                        | Period 9     | Period 8     |  |  |  |  |
| DACHs                                  | 20           | 19           |  |  |  |  |
|