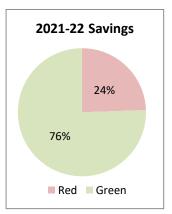

7,219 | 642 | 5 | 250 | 4,128 | 15,344 |

#### Period 9

| Red   |
|-------|
| Amber |
| Green |
| Blue  |
| Total |

| 820   | 5,059 | 226 | - | 200 | -     | 6,305  |
|-------|-------|-----|---|-----|-------|--------|
| 871   | 1,220 | 120 | - | 50  | -     | 2,261  |
| 386   | 863   | 296 | 5 | -   | -     | 1,550  |
| 1,023 | 77    | -   | - | -   | 4,128 | 5,228  |
| 3,100 | 7,219 | 642 | 5 | 250 | 4,128 | 15,344 |

#### Period 9 Change

| Red   |
|-------|
| Amber |
| Green |
| Blue  |
| Total |

| - | -   | 0   | - | - | - | 0   |
|---|-----|-----|---|---|---|-----|
| - | (0) | -   | - | - | = | (0) |
| - | (0) | -   | - | - | = | (0) |
| - | 0   | -   | - | - | - | 0   |
| - | 0   | (0) | - | - | - | -   |

The below barchart shows the rated 20-21 Savings target by "RAGB".









|                                   |           | The Line  | .,       |          |          |           |
|-----------------------------------|-----------|-----------|----------|----------|----------|-----------|
| Revenue Forecast                  |           |           |          |          |          |           |
|                                   | Budget to | Actual to | Variance | Approved | Forecast | Full Year |
|                                   | Date      | Date      | to Date  | Budget   | Outturn  | Variance  |
| Objective Analysis                | £'000     | £'000     | £'000    | £'000    | £'000    | £'000     |
| Responsive Repairs                | 2,468     | 1,389     | (1,079)  | 3,290    | 2,820    | (470)     |
| Planned Maintenance               | 1,550     |