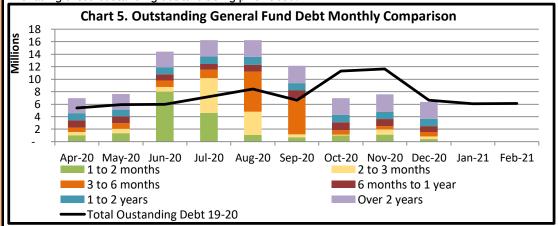

| 36,507                         | 18,368                         | (18,138)                          |

#### Debt Performance - End of December 2020

The pie chart below shows the sundry debt as at the end of Period 9 (in excess of 30 days old) to total £6.336m compared to £7.568m at the end of Period 8.



Note: Community Care includes Adult Client debt and invoices relating to NHS/CCG. As of Period 9, debt totalling £419k has been secured against properties, however there is no guarantee that 100% of this is recovered upon sale of the property. Education Services includes the majority of Schools service level agreement invoices.



Debt over 6 months old has decreased by £0.266m to £4.803m since the end of Period 8. Chasing these oustanding debts is being prioritised.



## Agency and Staffing - End of December

Agency contracts with the council as at the end of Period 9.

Number of agency workers by directorate

| Number of agency workers by uneccorate |              |              |  |  |  |  |
|----------------------------------------|--------------|--------------|--|--|--|--|
|                                        | Number of    | Number of    |  |  |  |  |
| Directorate                            | Agency Staff | Agency Staff |  |  |  |  |
|                                        | Period 9     | Period 8     |  |  |  |  |
| DACHs                                  | 20           | 19           |  |  |  |  |
| DEGNS                                  | 13           | 9            |  |  |  |  |
| DOR                                    | 16           |