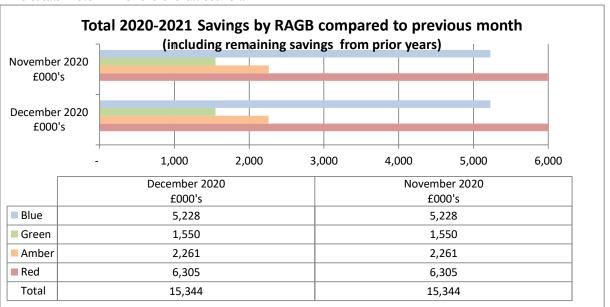

e will either be funded through the capitalisation directive if the redundancy relates to transformation or through use of the redundancy revenue reserve. Currently 1 redundancy charge has been reflected in the Period 9 monitoring.



## Savings 2020-2021 - End of December 2020

| Project delayed or unachievable and needs reviewing as part of MTFS       |
|---------------------------------------------------------------------------|
| Project has some issues or is at risk                                     |
| Project is progressing on track                                           |
| Project has been delivered and saving/income generation has been achieved |

The below graphs shows the outstanding 2020-21 and prior year savings programme.

This totals £15.344m for the overall council.



The graph below shows the 2020-21 RAGB rating per directorate as at December 2020 and the percentage per area.



Savings



The graph below shows the 2022-23 RAGB rating per directorate as at and the percentage per area.



## Delivery Fund 2020-2021 - End of December 2020

There are currently 46 approved Delivery Fund schemes being monitored across DACHS, DEGNS, DOR and BFFC. The graph below shows the current 2020-21 forecast spend compared to the budget of the Delivery Fund per directorate.



The graph below shows the 2020-21 Year to Date actual spend compared to the Year to Date budget of the Delivery Fund per directorate as of December 2020.



The graph below shows the current 2021-22 forecast spend compared to the budget of the Delivery Fund per directorate.



# List of Savings