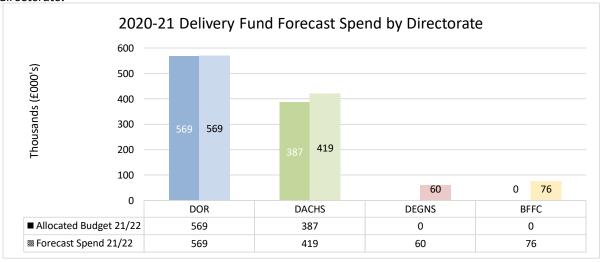

# MONTHLY FINANCIAL REPORT

# End of December 2020

| CONTENTS                                                                                           | Page No:       |
|----------------------------------------------------------------------------------------------------|----------------|
| Revenue Position and Forecast - General Fund [GF]                                                  | 2              |
| Revenue Position and Forecast - Directorate of Adult Social Care and Health Services [DACHS]       | 3              |
| Revenue Position and Forecast - Directorate of Economic Growth<br>E Neighbourhood Services [DEGNS] | 4              |
| Revenue Position and Forecast - Directorate of Resources [DOR]                                     | 5              |
| Revenue Position and Forecast - Chief Executive                                                    | 6              |
| General Fund Revenue Forecast and Savings Trends                                                   | 7              |
| Revenue Position and Forecast - Housing Revenue Account [HRA]                                      | 9              |
| Capital Programme - General Fund & HRA                                                             | 10             |
| Other Details                                                                                      |                |
| <ul><li>Agency and Overtime Review</li><li>Delivery Fund Summary</li><li>Savings Summary</li></ul> | 14<br>15<br>16 |
| For further information regarding this report, please contact:                                     |                |
| Peter Robinson                                                                                     |                |