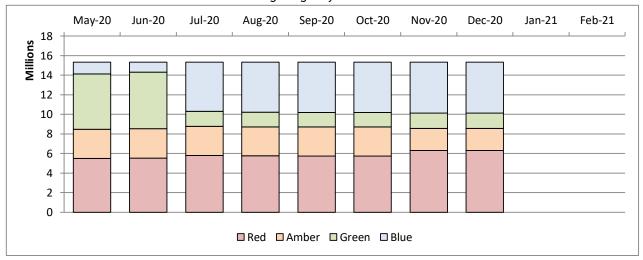

# MONTHLY FINANCIAL REPORT

# End of December 2020

| CONTENTS                                                                                           | Page No:       |
|----------------------------------------------------------------------------------------------------|----------------|
| Revenue Position and Forecast - General Fund [GF]                                                  | 2              |
| Revenue Position and Forecast - Directorate of Adult Social Care and Health Services [DACHS]       | 3              |
| Revenue Position and Forecast - Directorate of Economic Growth<br>E Neighbourhood Services [DEGNS] | 4              |
| Revenue Position and Forecast - Directorate of Resources [DOR]                                     | 5              |
| Revenue Position and Forecast - Chief Executive                                                    | 6              |
| General Fund Revenue Forecast and Savings Trends                                                   | 7              |
| Revenue Position and Forecast - Housing Revenue Account [HRA]                                      | 9              |
| Capital Programme - General Fund & HRA                                                             | 10             |
| Other Details                                                                                      |                |
| <ul><li>Agency and Overtime Review</li><li>Delivery Fund Summary</li><li>Savings Summary</li></ul> | 14<br>15<br>16 |
| For further information regarding this report, please contact:                                     |                |
| Peter Robinson                                                                                     |                |