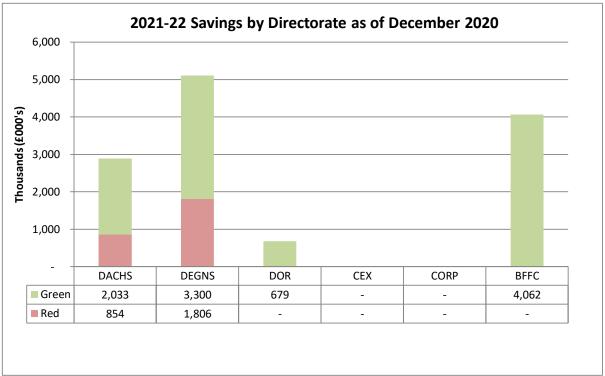

e redundancy revenue reserve. Currently 1 redundancy charge has been reflected in the Period 9 monitoring.



## Savings 2020-2021 - End of December 2020

| Project delayed or unachievable and needs reviewing as part of MTFS       |
|---------------------------------------------------------------------------|
| Project has some issues or is at risk                                     |
| Project is progressing on track                                           |
| Project has been delivered and saving/income generation has been achieved |

The below graphs shows the outstanding 2020-21 and prior year savings programme.

This totals £15.344m for the overall council.



The graph below shows the 2020-21 RAGB rating per directorate as at December 2020 and the percentage per area.



Savings



The graph below shows the 2022-23 RAGB rating per directorate as at and the percentage per area.



## Delivery Fund 2020-2021 - End of December 2020

There are currently 46 approved Delivery Fund schemes being monitored across DACHS, DEGNS, DOR and BFFC. The graph below shows the current 2020-21 forecast spend compared to the budget of the Delivery Fund per directorate.



The graph below shows the 2020-21 Year to Date actual spend compared to the Year to Date budget of the Delivery Fund per directorate as of December 2020.



The graph below shows the current 2021-22 forecast spend compared to the budget of the Delivery Fund per directorate.



# List of Savings within 2020-21

| SAVINGS PROPOSAL                                                             | Current Year Savings (£000s)