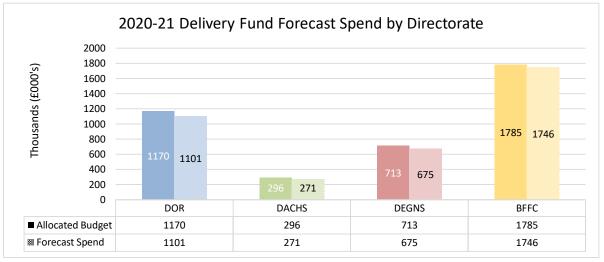

|
| Project is progressing on track                                           |
| Project has been delivered and saving/income generation has been achieved |

The below graphs shows the outstanding 2020-21 and prior year savings programme.

This totals £15.344m for the overall council.



The graph below shows the 2020-21 RAGB rating per directorate as at December 2020 and the percentage per area.



Savings



The graph below shows the 2022-23 RAGB rating per directorate as at and the percentage per area.



## Delivery Fund 2020-2021 - End of December 2020

There are currently 46 approved Delivery Fund schemes being monitored across DACHS, DEGNS, DOR and BFFC. The graph below shows the current 2020-21 forecast spend compared to the budget of the Delivery Fund per directorate.



The graph below shows the 2020-21 Year to Date actual spend compared to the Year to Date budget of the Delivery Fund per directorate as of December 2020.



The graph below shows the current 2021-22 forecast spend compared to the budget of the Delivery Fund per directorate.



# List of Savings within 2020-21

| SAVINGS PROPOSAL                                                             | Current Year Savings (£000s) |       |       |       |       |
|------------------------------------------------------------------------------|------------------------------|-------|-------|-------|-------|
| Directorate of Adults Care and Health Services                               | RED                          | AMBER | GREEN | BLUE  | TOTAL |
| Extension of Front Door Project; Stretch for Front D