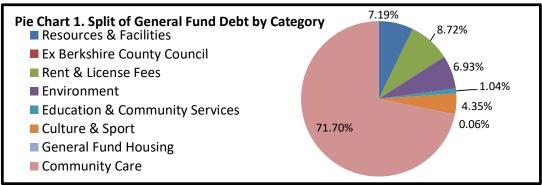

| (1)                               |
| Fund)                                  |                                 |                                |                                |                                   |
| Housing Mngt System                    | 604                             | 715                            | 327                            | (388)                             |
| Grand Total                            | 34,974                          | 36,507                         | 18,368                         | (18,138)                          |

#### Debt Performance - End of December 2020

The pie chart below shows the sundry debt as at the end of Period 9 (in excess of 30 days old) to total £6.336m compared to £7.568m at the end of Period 8.



Note: Community Care includes Adult Client debt and invoices relating to NHS/CCG. As of Period 9, debt totalling £419k has been secured against properties, however there is no guarantee that 100% of this is recovered upon sale of the property. Education Services includes the majority of Schools service level agreement invoices.



Debt over 6 months old has decreased by £0.266m to £4.803m since the end of Period 8. Chasing these oustanding debts is being prioritised.



## Agency and Staffing - End of December

Agency contracts with the council as at the end of Period 9.

Number of agency workers by directorate

| Number of agency workers by uneccorate |              |              |  |  |  |  |
|----------------------------------------|--------------|--------------|--|--|--|--|
|